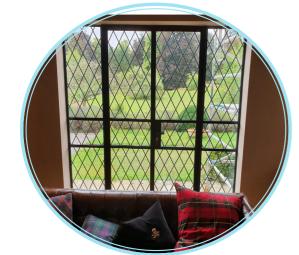

# COMPLETION

On completion of your project you will receive a signed Certificate of Authenticity that uniquely identifies your product as genuine Crittall with an iconic, Crittall branded plaque discreetly applied to the product