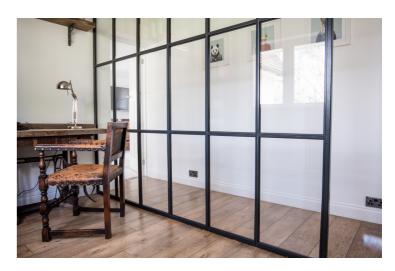

# **INNERVISION SCREENS**

Innervision's beautifully crafted walls of glazing create a seamless transition of light in any space. Slim and minimalist profiles offer maximum light transfer in an elegant timeless style.

Acoustic properties make the screens particularly suitable for partitioning kitchens, dining rooms, home offices and lounges. Multiple glazing options reduce noise and ensure privacy.

With aesthetic and stylishly creative options, Innervision screens - with compatible Innervision hinged or sliding doors - offer multiple use from shower screens to larders for any projects.