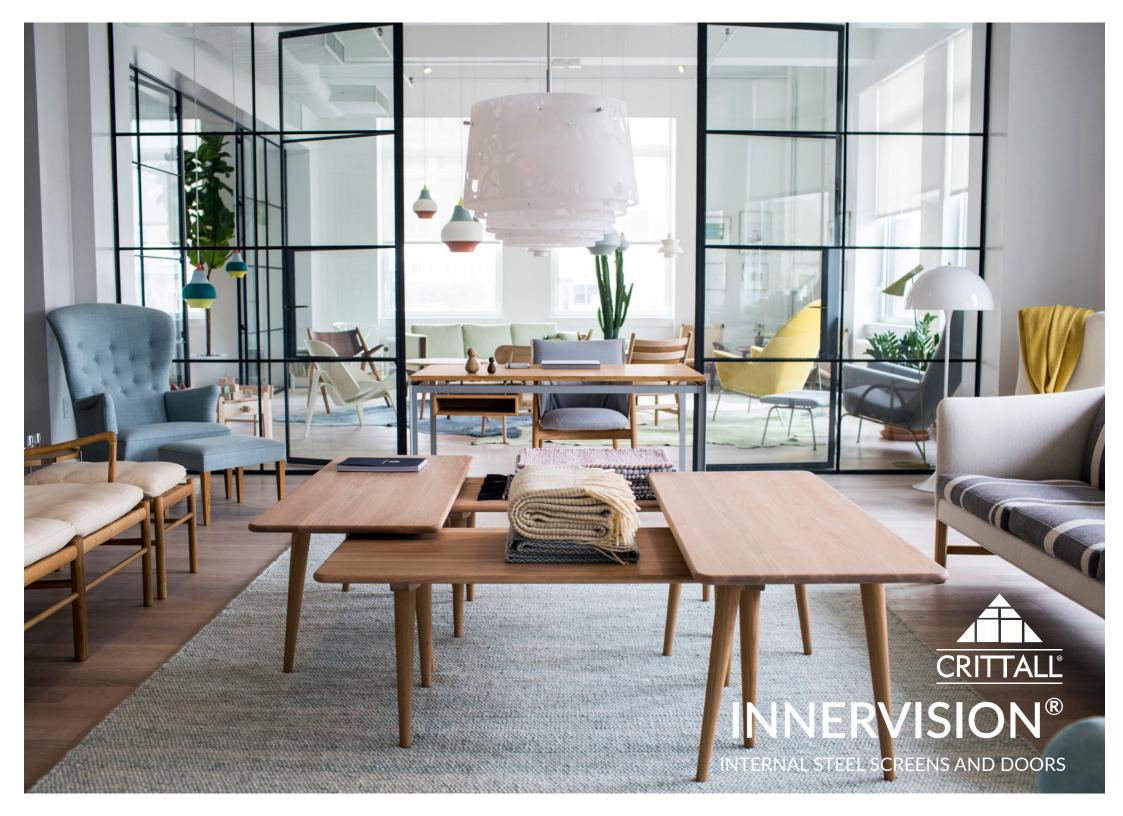

#### **INNERVISION**

#### Interior steel screens and doors

Ingeniously designed and professionally installed, Innervision has been created through innovative thinking and centuries of traditional craftsmanship.

Iconic minimalist profiles set Innervision apart. Designed for maximum levels of interior light, custom-made or modular fixed screens and doors offer endless design possibilities.

# **INNERVISION SCREENS**

Innervision's beautifully crafted walls of glazing create a seamless transition of light in any space. Slim and minimalist profiles offer maximum light transfer in an elegant timeless style.