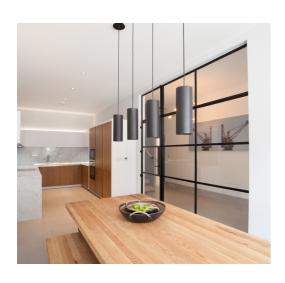

# **INNERVISION SCREENS**

Innervision's beautifully crafted walls of glazing create a seamless transition of light in any space. Slim and minimalist profiles offer maximum light transfer in an elegant timeless style.

Acoustic properties make the screens particularly suitable for partitioning kitchens, dining rooms, home offices and lounges. Multiple glazing options reduce noise and ensure privacy.

With aesthetic and stylishly creative options, Innervision screens - with compatible Innervision hinged or sliding doors - offer multiple use from shower screens to larders for any projects.