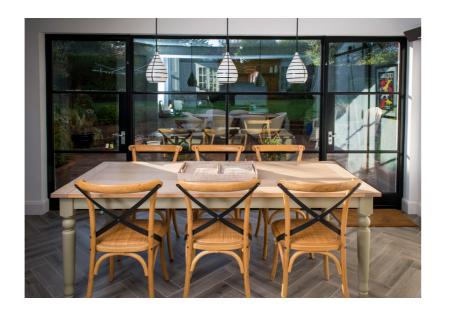

# **INNERVISION SLIDING DOORS**

Innervision sliding doors are designed to offer open plan or cosy living. Light-in-weight with a soft-close feature, concealed running gear offers a sleek finish to any space.

With a combination of modular and custom-sized doors or fixed screens in a range of opening styles and colours, design flexibility is refreshingly uncompromised.

Multiple opening options include versatile, face-hung, within-wall or over-wall sliding doors.

An attractive selection of traditional or contemporary ironmongery is available to suit any taste or vision. Endless colour and glazing possibilities will enhance your design.

**Endless possibilities** 