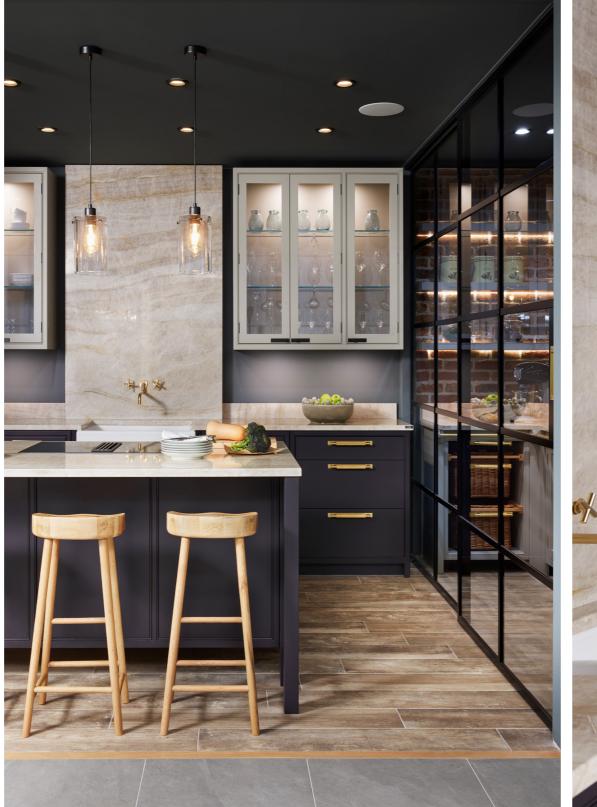

Acoustic properties make the screens particularly suitable for partitioning kitchens, dining rooms, home offices and lounges. Multiple glazing options reduce noise and ensure privacy.

With aesthetic and stylishly creative options, Innervision screens - with compatible Innervision hinged or sliding doors - offer multiple use from shower screens to larders for any projects.

# **INNERVISION SLIDING DOORS**

Innervision sliding doors are designed to offer open plan or cosy living. Light-in-weight with a soft-close feature, concealed running gear offers a sleek finish to any space.

With a combination of modular and custom-sized doors or fixed screens in a range of opening styles and colours, design flexibility is refreshingly uncompromised.

Multiple opening options include versatile, face-hung, within-wall or over-wall sliding doors.