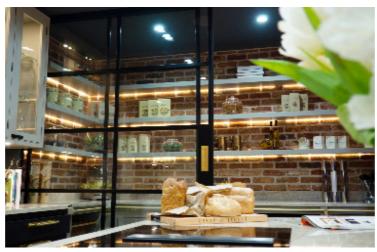

# **INNERVISION SCREENS**

Innervision's beautifully crafted walls of glazing create a seamless transition of light in any space. Slim and minimalist profiles offer maximum light transfer in an elegant timeless style.

Acoustic properties make the screens particularly suitable for partitioning kitchens, dining rooms, home offices and lounges. Multiple glazing options reduce noise and ensure privacy.

With aesthetic and stylishly creative options, Innervision screens - with compatible Innervision hinged or sliding doors - offer multiple use from shower screens to larders for any projects.