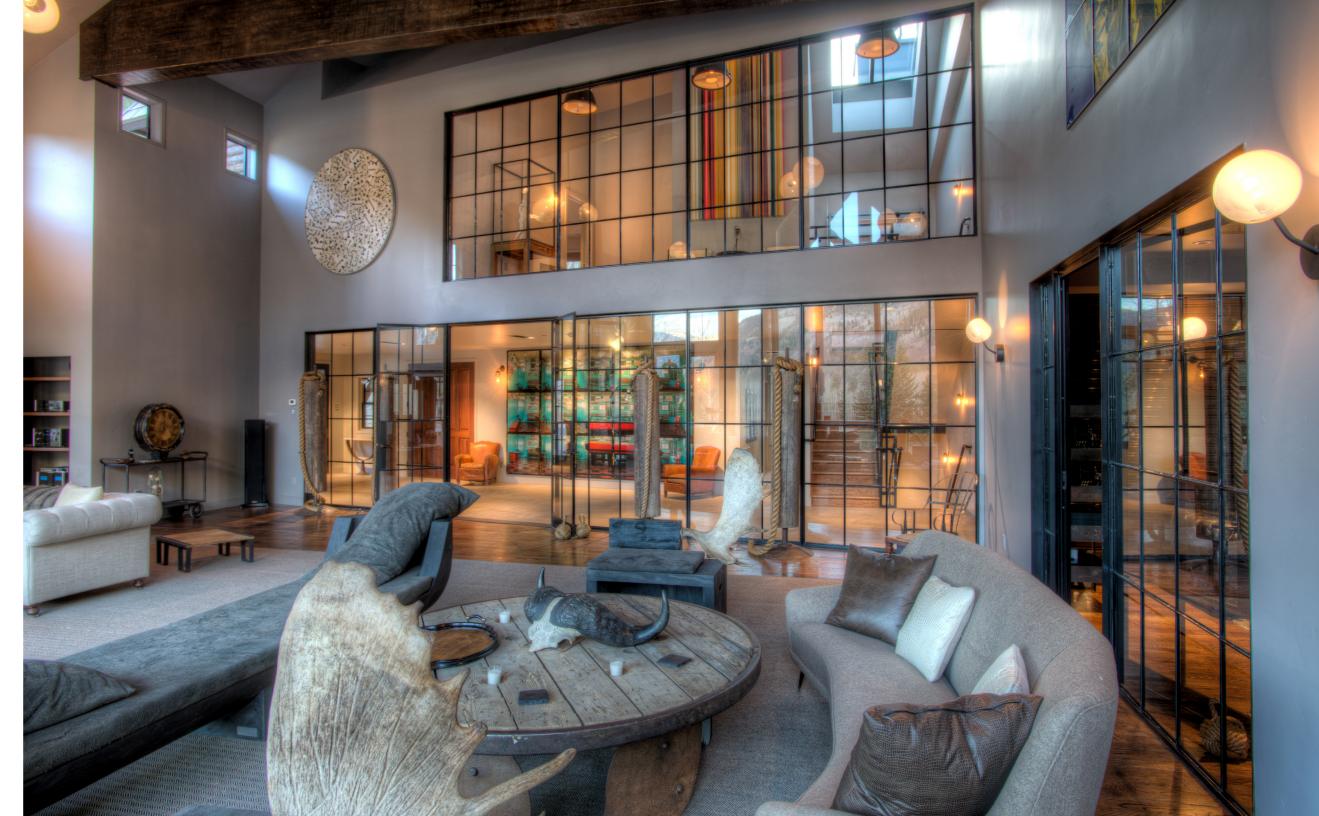

# **INNERVISION SLIDING DOORS**

Innervision sliding doors are designed to offer open plan or cosy living. Light-in-weight with a soft-close feature, concealed running gear offers a sleek finish to any space.

With a combination of modular and custom-sized doors or fixed screens in a range of opening styles and colours, design flexibility is refreshingly uncompromised.

Multiple opening options include versatile, face-hung, within-wall or over-wall sliding doors.

An attractive selection of traditional or contemporary ironmongery is available to suit any taste or vision. Endless colour and glazing possibilities will enhance your design.

**Endless possibilities** 