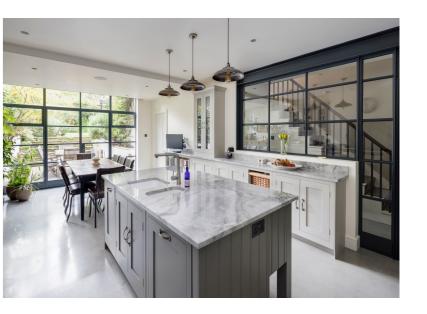

# **INNERVISION SCREENS**

Innervision's beautifully crafted walls of glazing create a seamless transition of light in any space. Slim and minimalist profiles offer maximum light transfer in an elegant timeless style.

Acoustic properties make the screens particularly suitable for partitioning kitchens, dining rooms, home offices and lounges. Multiple glazing options reduce noise and ensure privacy.

With aesthetic and stylishly creative options, Innervision screens - with compatible Innervision hinged or sliding doors - offer multiple use from shower screens to larders for any projects.