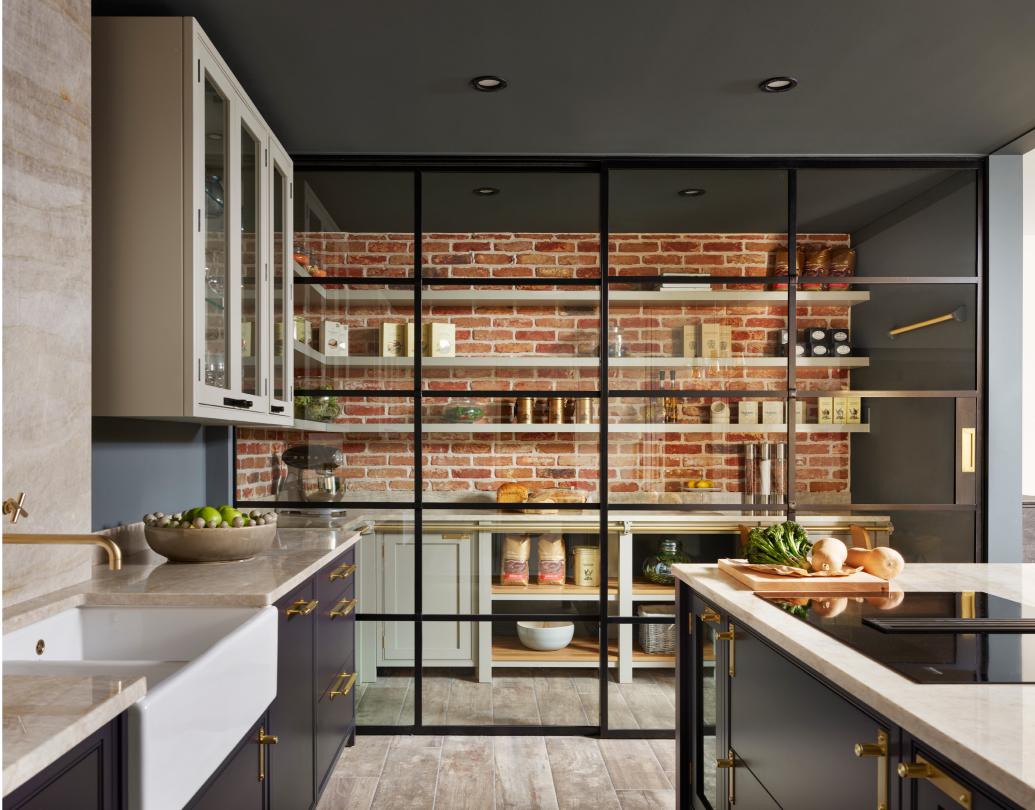

Acoustic properties make the screens particularly suitable for partitioning kitchens, dining rooms, home offices and lounges. Multiple glazing options reduce noise and ensure privacy.

With aesthetic and stylishly creative options, Innervision screens - with compatible Innervision hinged or sliding doors - offer multiple use from shower screens to larders for any projects.

# **INNERVISION SLIDING DOORS**

Innervision sliding doors are designed to offer open plan or cosy living. Light-in-weight with a soft-close feature, concealed running gear offers a sleek finish to any space.

With a combination of modular and custom-sized doors or fixed screens in a range of opening styles and colours, design flexibility is refreshingly uncompromised.

Multiple opening options include versatile, face-hung, within-wall or over-wall sliding doors.