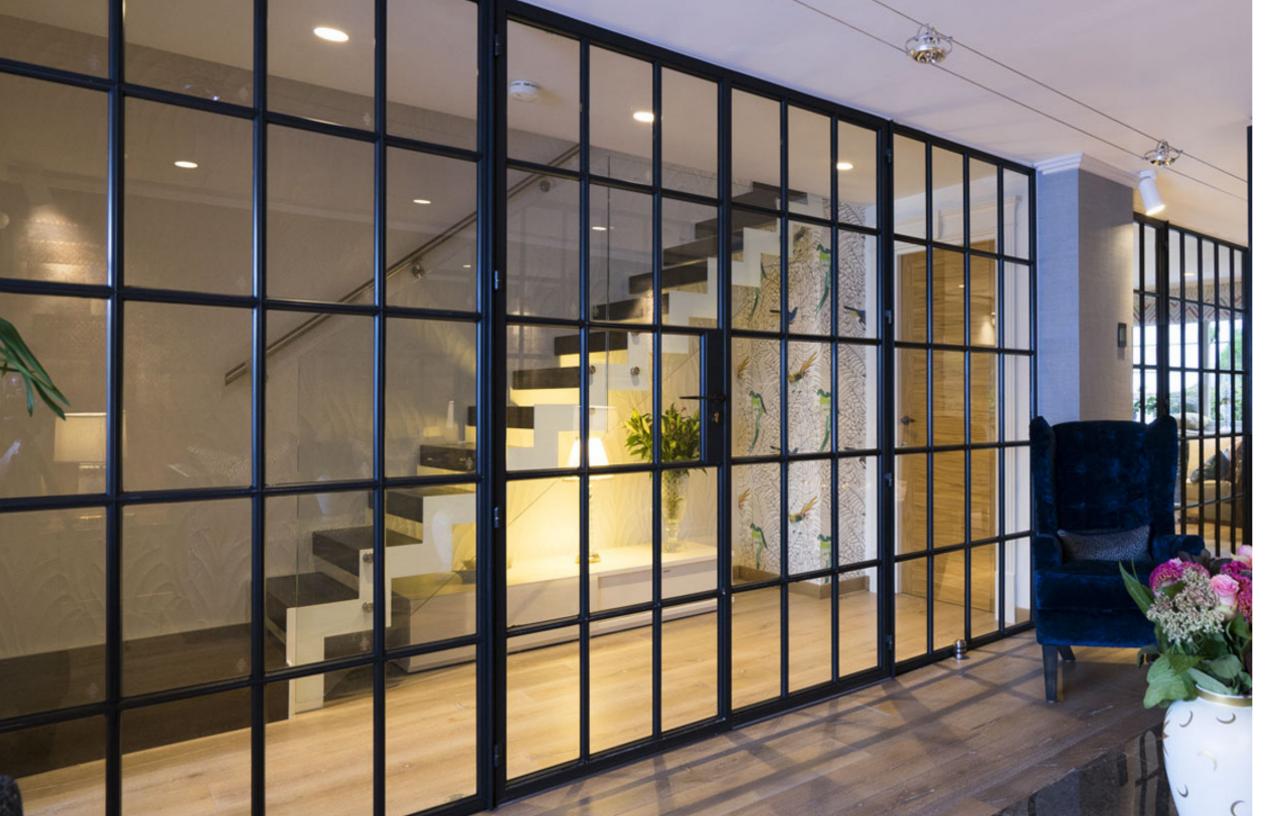

# **INNERVISION SCREENS**

Innervision's beautifully crafted walls of glazing create a seamless transition of light in any space. Slim and minimalist profiles offer maximum light transfer in an elegant timeless style.

Acoustic properties make the screens particularly suitable for partitioning kitchens, dining rooms, home offices and lounges. Multiple glazing options reduce noise and ensure privacy.

With aesthetic and stylishly creative options, Innervision screens - with compatible Innervision hinged or sliding doors - offer multiple use from shower screens to larders for any projects.