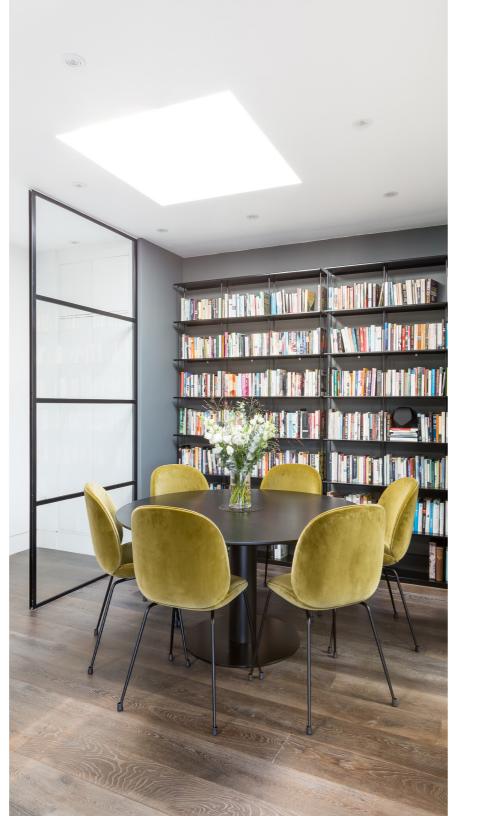

# **INNERVISION SCREENS**

Innervision's beautifully crafted walls of glazing create a seamless transition of light in any space. Slim and minimalist profiles offer maximum light transfer in an elegant timeless style.

Acoustic properties make the screens particularly suitable for partitioning kitchens, dining rooms, home offices and lounges. Multiple glazing options reduce noise and ensure privacy.

With aesthetic and stylishly creative options, Innervision screens - with compatible Innervision hinged or sliding doors - offer multiple use from shower screens to larders for any projects.

# INNERVISION HINGED DOORS

Innervision hinged doors offer contemporary open space or quiet closed areas for privacy and relaxation without isolation - on their own or as part of an Innervision screen. Crittall offer a stunning range of inward or outward opening steel doors - all hand-crafted and finished to custom specification.

# **INNERVISION SLIDING DOORS**

Innervision sliding doors are designed to offer open plan or cosy living. Light-in-weight with a soft-close feature, concealed running gear offers a sleek finish to any space.