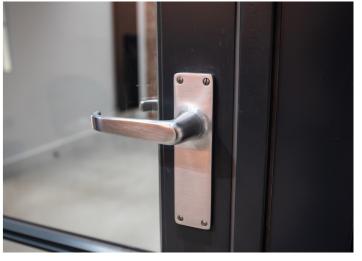

An attractive choice of traditional or contemporary ironmongery is available to suit all tastes and design styles. Endless colour and glazing possibilities enhance any design.

Safety glass is used for all glazing with options for privacy, security and acoustic performance available on all Innervision hinged doors.

An attractive selection of traditional or contemporary ironmongery is available to suit any taste or vision. Endless colour and glazing possibilities will enhance your design.

**Endless possibilities** 