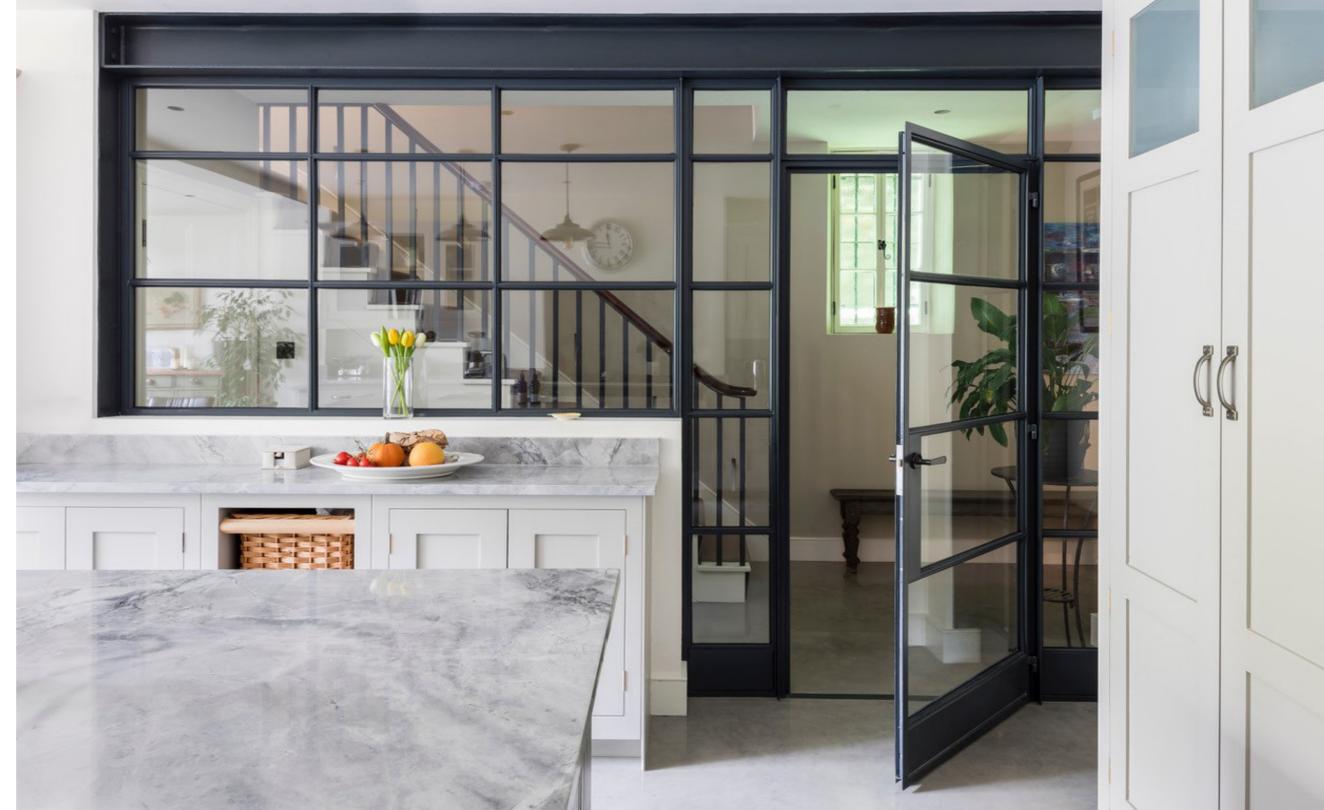

# INNERVISION HINGED DOORS

Innervision hinged doors offer contemporary open space or quiet closed areas for privacy and relaxation without isolation - on their own or as part of an Innervision screen. Crittall offer a stunning range of inward or outward opening steel doors - all hand-crafted and finished to custom specification.

An attractive choice of traditional or contemporary ironmongery is available to suit all tastes and design styles. Endless colour and glazing possibilities enhance any design.

Safety glass is used for all glazing with options for privacy, security and acoustic performance available on all Innervision hinged doors.